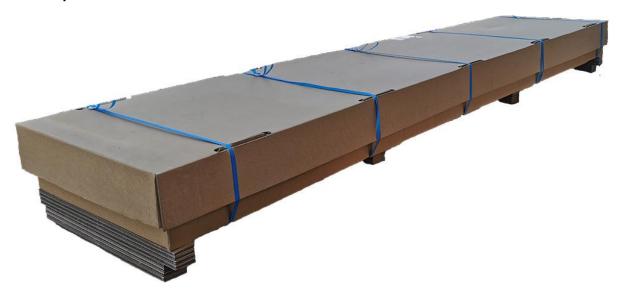

### Carton 2 /3 on skid

FT700 Power Cage 315cm L x 70cm W x 31cm H with Internal Bar Hooks & Safety Bar attachments

Gross Wt 209 Kg

### Carton1/3

Carton 2/3

Carton 3/3