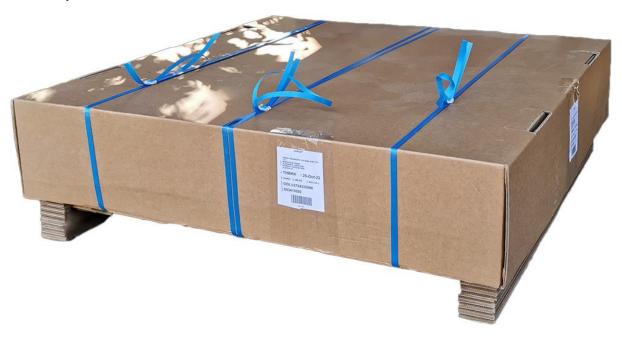

## Carton 3 /3 on skid

1 x 400S + Force Plate with internal work area platform (with 400S + well) and MTP Rig 115cm L x 117cm W x 35cm H **Gross Wt 71 Kg** 

Total Packaged volume 1 +2 + 3 = 1.811CM

**Total Gross Wt 371 Kg** 

### Carton1/3

Carton 2/3

Carton 3/3