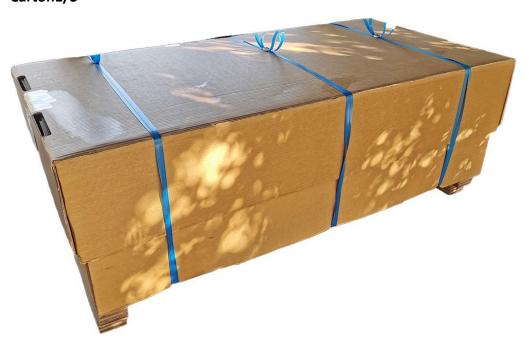

### Carton 1 / 3 on skid

MBU, LPT, Tracking Cradle & PC shelf 146.5cm L x 76cm W x 59cm H + all Electronics components with connections & fasteners Gross Wt 91 Kg

### Carton1/3

Carton 2/3

Carton 3/3